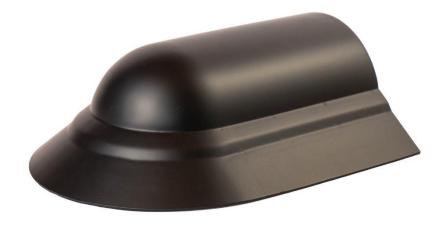

# Roof End Piece FO-End

## Design

The design varies from half-round to flat and angled.

The elements are manufactured in shape and measure matching the customer's requirements. Nicely integrated and easily installed with the rest of the roofing material.