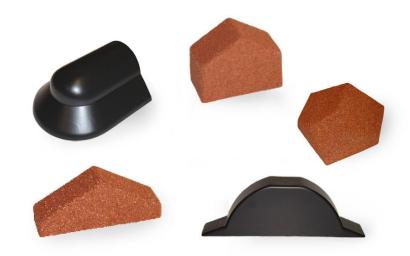

## Design

The design varies from half-round to flat and angled.

The elements are manufactured in shape and measure matching the customer's requirements. Nicely integrated and easily installed with the rest of the roofing material.

See Product List for more examples.

# **Colour and Surface**

Special coloured, glossy or structured with sand of granules the end pieces can be supplied with a 100% colour and surface match individually adjusted to each roofing material.