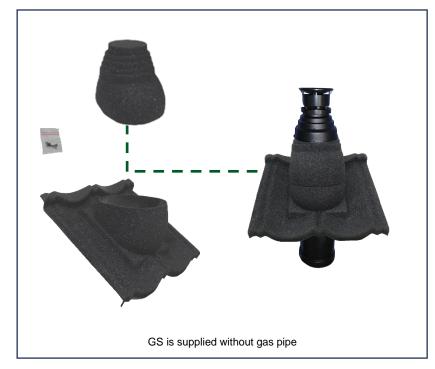

## Design

The GS is supplied in 2 parts.

Installed on a base plate the bottom part is shaped to fit the roof profile 100%.

The top is adjusted by cutting to the wanted diameter and fixed at the actual roof pitch (15-45°) with the two enclosed self tapping screws.