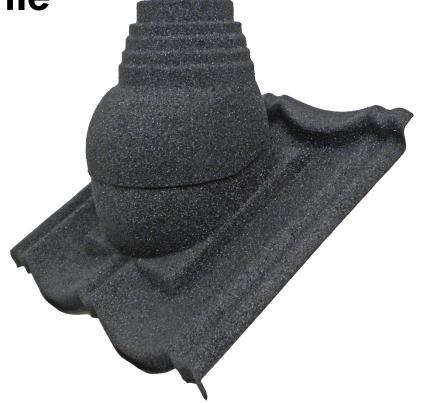

## Design

The GS is supplied in 2 parts.

Installed on a base plate the bottom part is shaped to fit the roof profile 100%.

The top is adjusted by cutting to the wanted diameter and fixed at the actual roof pitch (15-45°) with the two enclosed self tapping screws.

The Gas Weathering Tile is easily installed with the rest of the roofing material and appears nicely integrated in the roof surface.