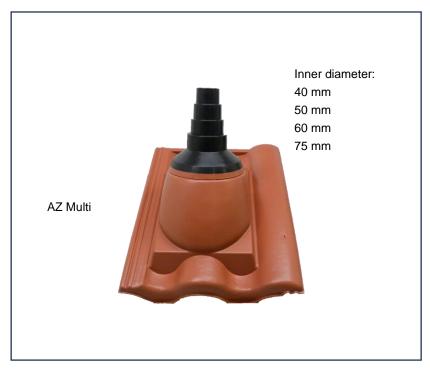

# **Application**

The antenna weathering tile AZ Multi from J.A. Plast is for leading antenna etc. safely through the roof surface.

Please refer to national standards.

- · For pitched roofs
- · Can be manufactured for any profile
- Antenna diameter up to 75 mm

## Design

The AZ Multi antenna weathering tile is manufactured on a base plate shaped to fit the roof profile 100%. It has a rubber sleeve with 4 steps for adaption to the required diameter installed from factory. Quick and easy installation with the rest of the roofing material. A discrete and fully integrated solution.