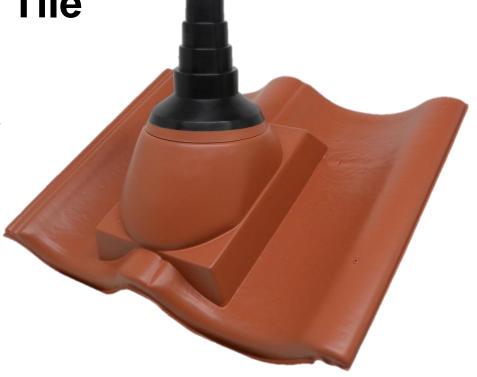

# **Application**

The antenna weathering tile AZ Multi from J.A. Plast is for leading antenna etc. safely through the roof surface.

Please refer to national standards.

- · For pitched roofs
- · Can be manufactured for any profile
- Antenna diameter up to 75 mm

## Design

The AZ Multi antenna weathering tile is manufactured on a base plate shaped to fit the roof profile 100%. It has a rubber sleeve with 4 steps for adaption to the required diameter installed from factory. Quick and easy installation with the rest of the roofing material. A discrete and fully integrated solution.

#### **Materials**

The antenna weathering tile is manufactured from HIPS (High Impact Polystyrene).

The rubber sleeve is manufactured from EPDM.