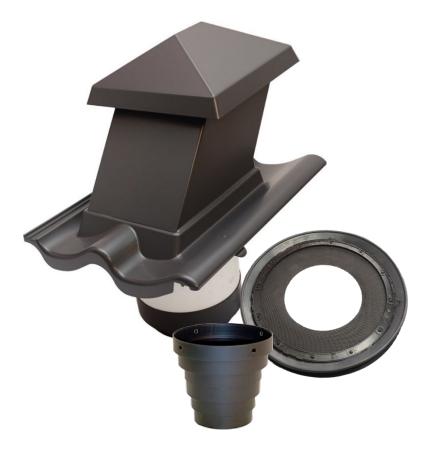

# Sanitary Vent HV15x15 ISO

## **Application**

The HV15x15 ISO vent from J.A. Plast is a sanitary vent. It is ideal for ventilation outlet from living quarters like kitchen, bathroom, tumbler, laundry room or as stack pipe.

The HV1515 ISO is an excellent choice in connection with heat recovery systems or other types of mechanical ventilation.

The vent is supplied with an integrated pipe insulating the vent to the top for efficient outlet of humid air - preventing condensation from causing damage. The insulated pipe comes with an adapter Ø160 mm.

### Design

The HV15x15 ISO sis supplied installed on a base plate shaped to fit the roof profile 100% - easily installed with the rest of the roofing material and always following the roof pitch.

The insulated pipe is designed to go through the underlay at a perpendicular angle to facilitate installation and avoid cutting I the batten beneath.

#### **Materials**

Vent and adapter: HIPS Insulated pipe: EPS

Underlay sleeve: PPC and TPE.