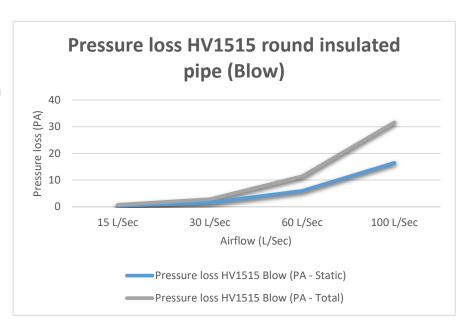

The vent is supplied with an integrated pipe insulating the vent to the top for efficient outlet of humid air - preventing condensation from causing damage. The insulated pipe comes with an adapter Ø160 mm.